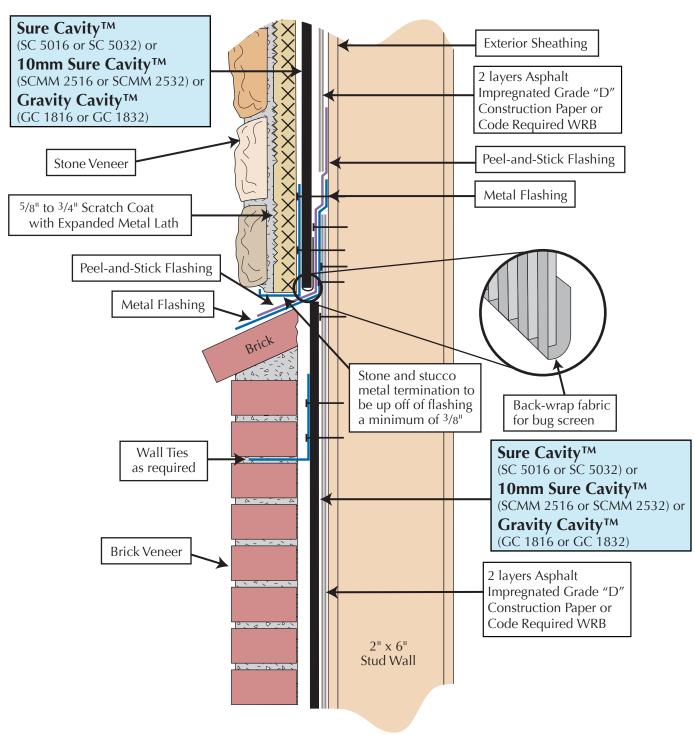

## **Brick Veneer to Man-Made Stone Installation**

**Sure Cavity™** (SC 5016 or SC 5032) or **10mm Sure Cavity™** (SCMM 2516 or SCMM 2532) or **Gravity Cavity™** (GC 1816 or GC 1832)

## **Side View**

Copyright © Masonry Technology Incorporated, 2/2009, All Rights Reserved.

30RB06WD001

MTI CAD drawings are created from sources deemed to be reliable. However, MTI does not guarantee the accuracy or completeness of any information, nor shall be held responsible for any errors, omissions, or damages arising out of the use of this information. These drawings are created with the understanding that MTI is providing information but is not attempting to render engineering or other professional service. If such services are required, the assistance of an appropriate profession should be sought. Use MTI materials in strict conformance with local building codes and regulations. Consult local code/code officials prior to installation. It is the buyer's responsibility to ensure that MTI materials are used in strict conformance with local building codes and regulations.