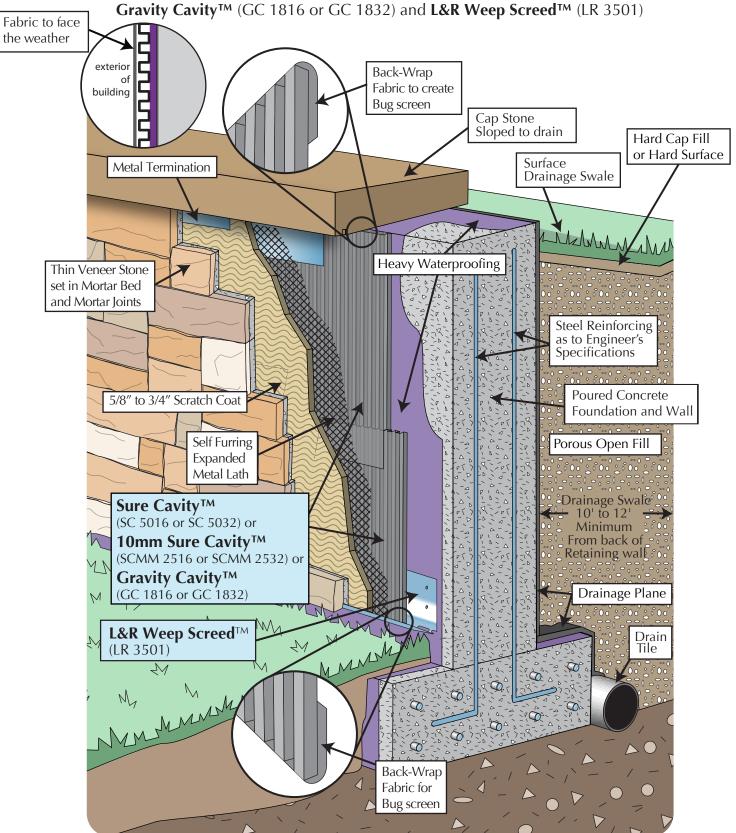

## Thin Veneer Retaining Wall-

## **Perspective View**

Sure Cavity<sup>TM</sup> (SC 5016, SC 5032) or 10mm Sure Cavity<sup>TM</sup> (SCMM 2516, SCMM 2532) or

Copyright © Masonry Technology Incorporated, 3/2011, All Rights Reserved.