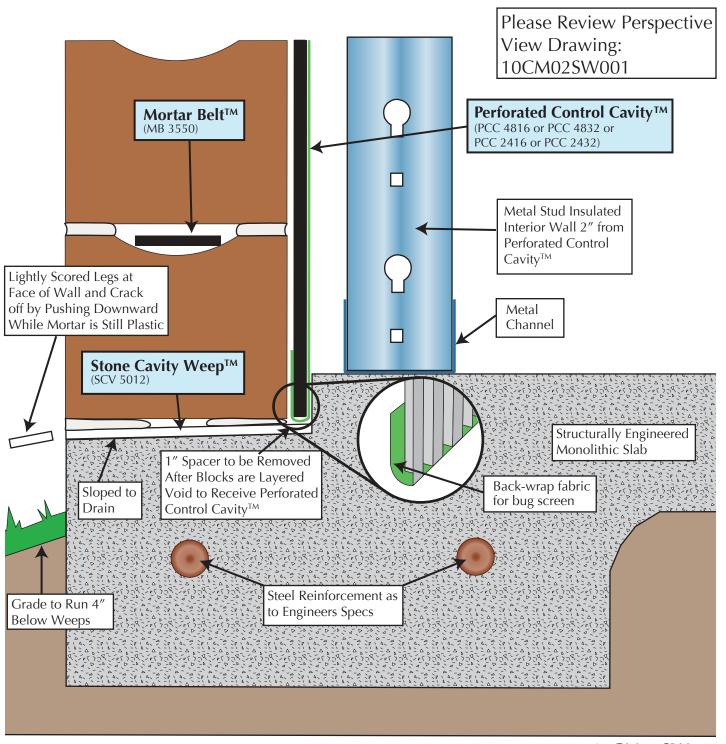

## Structural Slab on Grade with Formed Brick Ledge

**Perforated Control Cavity™** (PCC 4816 or PCC 4832) or **10mm Perforated Control Cavity™** (PCC 2416 or PCC 2432) and **Mortar Belt™** (MB 3550) and **Stone Cavity Weep™** (SCV 5012)

## Side View with Metal Stud Insulated Interior Wall

Copyright © Masonry Technology Incorporated, 2/2009, All Rights Reserved.

10CM02SW003

MTI details are created from sources deemed to be reliable. However, MTI does not guarantee the accuracy or completeness of any information, nor shall be held responsible for any errors, omissions, or damages arising out of the use of this information. These details are created with the understanding that MTI is providing information but is not attempting to render engineering or other professional service. If such services are required, the assistance of an appropriate profession should be sought. Use MTI materials in strict conformance with local building codes and regulations. Consult local code/code officials prior to installation. It is the buyer's responsibility to ensure that MTI materials are used in strict conformance with local building codes and regulations.