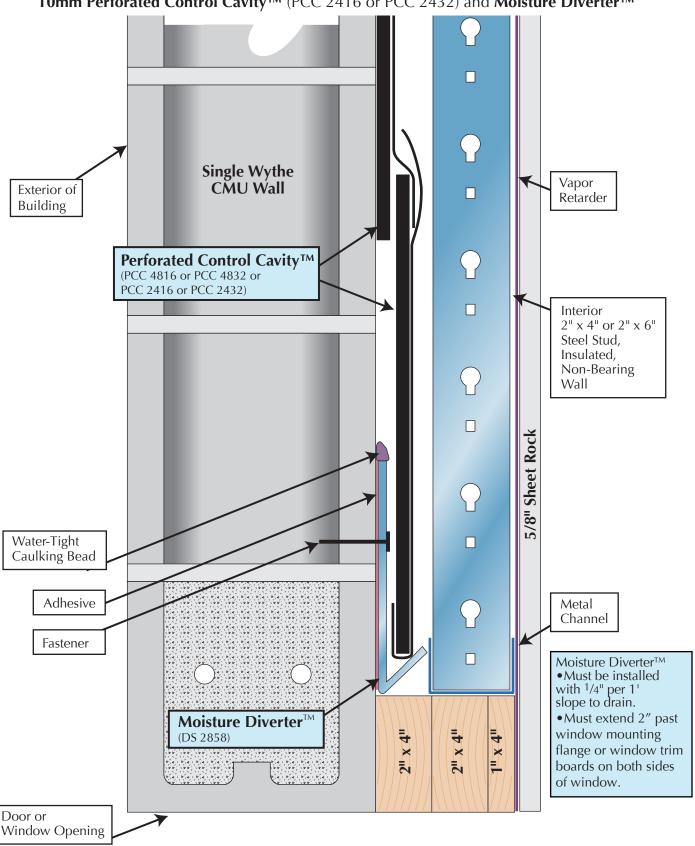

## Masonry Header Detail for Single Wythe Interior Drainage

Perforated Control Cavity™ (PCC 4816 or PCC 4832) or 10mm Perforated Control Cavity™ (PCC 2416 or PCC 2432) and Moisture Diverter™

Copyright © Masonry Technology Incorporated, 2/2009, All Rights Reserved.