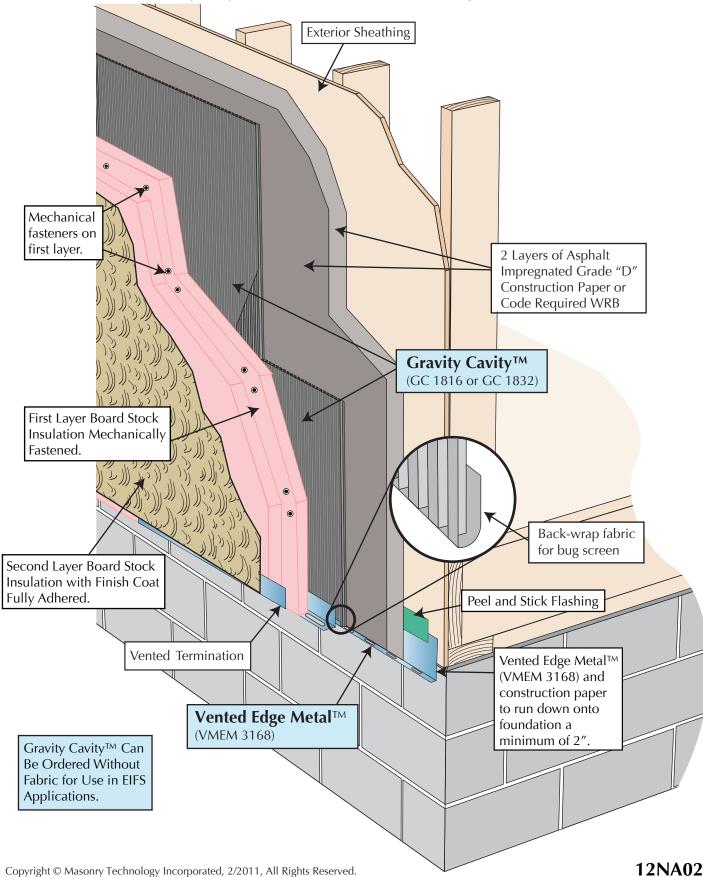

## **EIFS System at Bottom of Wall Installation**

Gravity Cavity<sup>TM</sup> (GC 1816 or GC 1832) and Vented Edge Metal<sup>TM</sup> (VMEM 3168)

12NA02WD001

MTI CAD drawings are created from sources deemed to be reliable. However, MTI does not guarantee the accuracy or completeness of any information, nor shall be held responsible for any errors, omissions, or damages arising out of the use of this information. These drawings are created with the understanding that MTI is providing information but is not attempting to render engineering or other professional service. If such services are required, the assistance of an appropriate profession should be sought. Use MTI materials in strict conformance with local building codes and regulations. Consult local code/code officials prior to installation. It is the buyer's responsibility to ensure that MTI materials are used in strict conformance with local building codes and regulations.