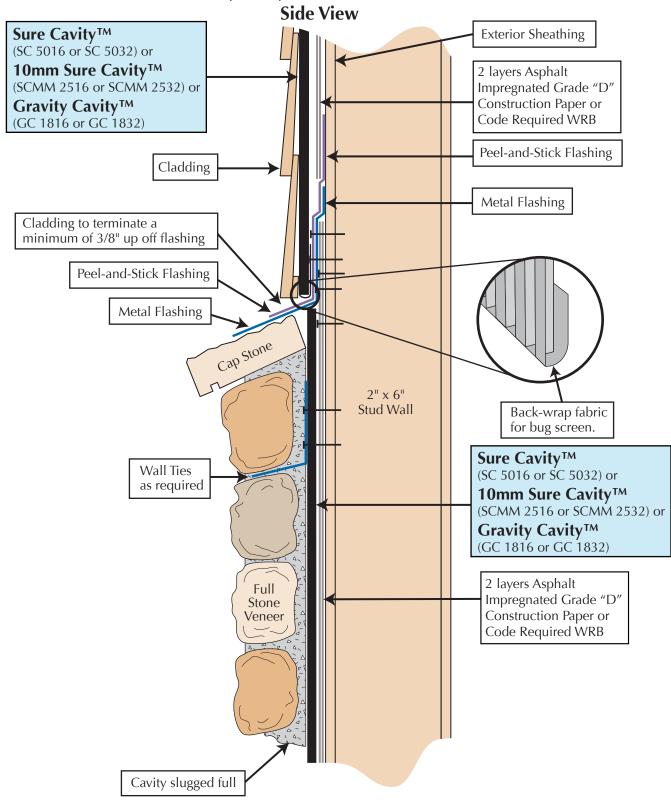

## **Full Stone Veneer to Cladding Detail**

Sure Cavity<sup>™</sup> (SC 5016 or SC 5032) or 10mm Sure Cavity<sup>™</sup> (SCMM 2516 or SCMM 2532) or Gravity Cavity<sup>™</sup> (GC 1816 or GC 1832)

Copyright  ${\mathbin{\mathbb C}}$  Masonry Technology Incorporated, 2/2009, All Rights Reserved.