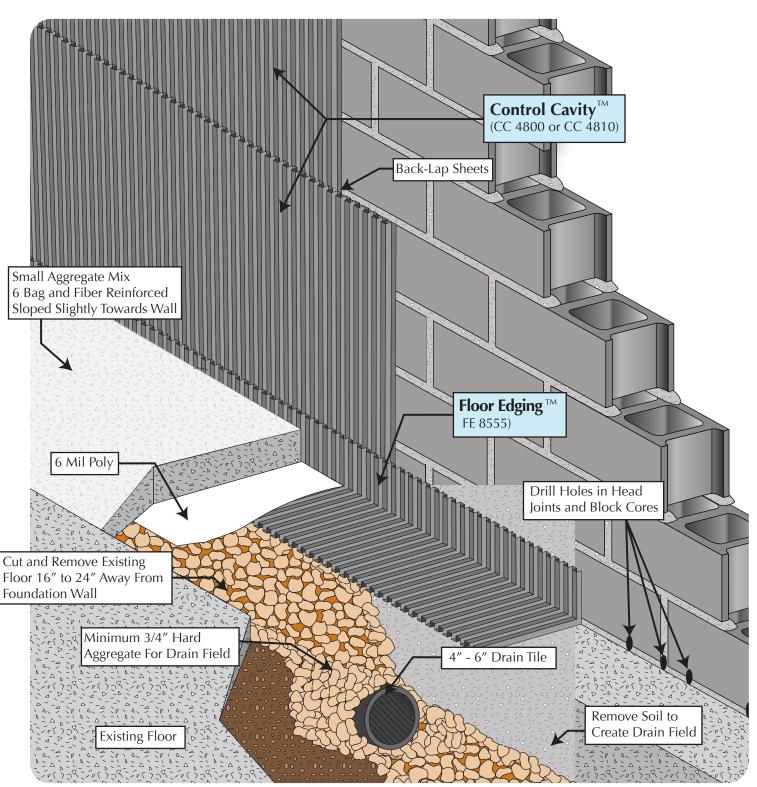

## Interior Below-Grade CMU Wall Retrofit Moisture Control Detail

Floor Edging<sup>™</sup> (FE 8555) and Control Cavity<sup>™</sup> (CC 4800) or 10MM Control Cavity<sup>™</sup> (CC 4810)

Copyright  $\ensuremath{\mathbb{C}}$  2012 Masonry Technology Incorporated, All Rights Reserved.