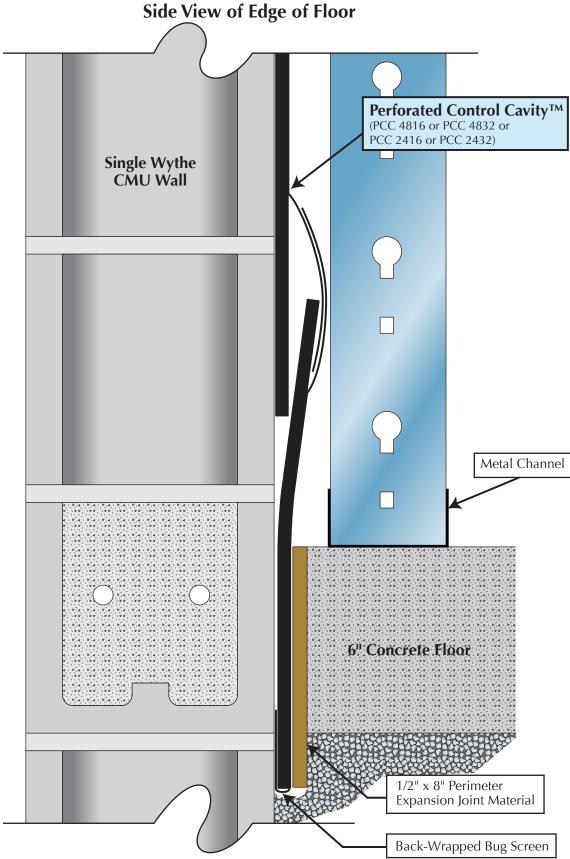

## **Lapping Detail at Floor and Wall Intersection**

Perforated Control Cavity™ (PCC 4816 or PCC 4832) or 10mm Perforated Control Cavity™ (PCC 2416 or PCC 2432)

Copyright © Masonry Technology Incorporated, 2/2009, All Rights Reserved.