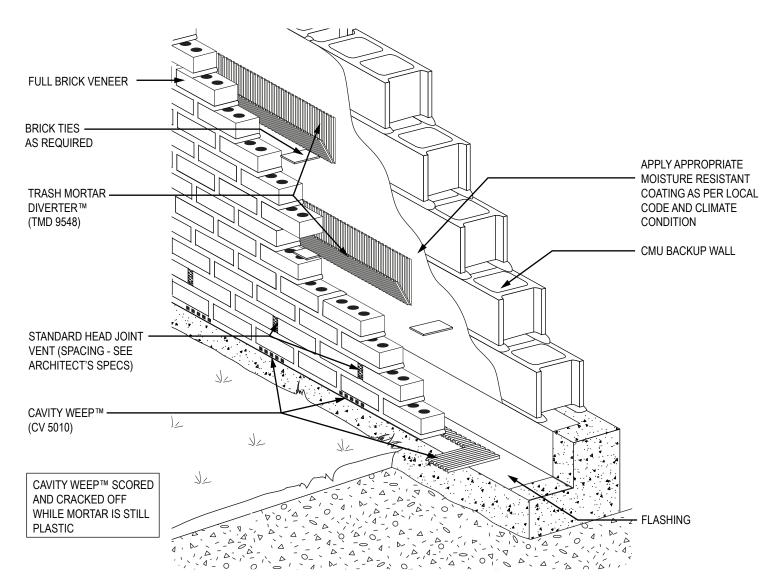

## WIDE CAVITY BRICK VENEER INSTALLATION WITH TRASH MORTAR DIVERTER $^{\text{M}}$ CAVITIES WITH $1^{1}\!I_{2}^{n}$ - $3^{n}$ AIR SPACE

TRASH MORTAR DIVERTER™ (TMD 9548) AND CAVITY WEEP™ (CV 5010)

MTI CAD drawings are created from sources deemed to be reliable. However, MTI does not guarantee the accuracy or completeness of any information, nor shall be held responsible for any errors, omissions, or damages arising out of the use of this information. These drawings are created with the understanding that MTI is providing information but is not attempting to render engineering or other professional service. If such services are required, the assistance of an appropriate profession should be sought. Use MTI materials in strict conformance with local building codes and regulations. Consult local code/code officials prior to installation. It is the buyer's responsibility to ensure that MTI materials are used in strict conformance with local building codes and regulations.