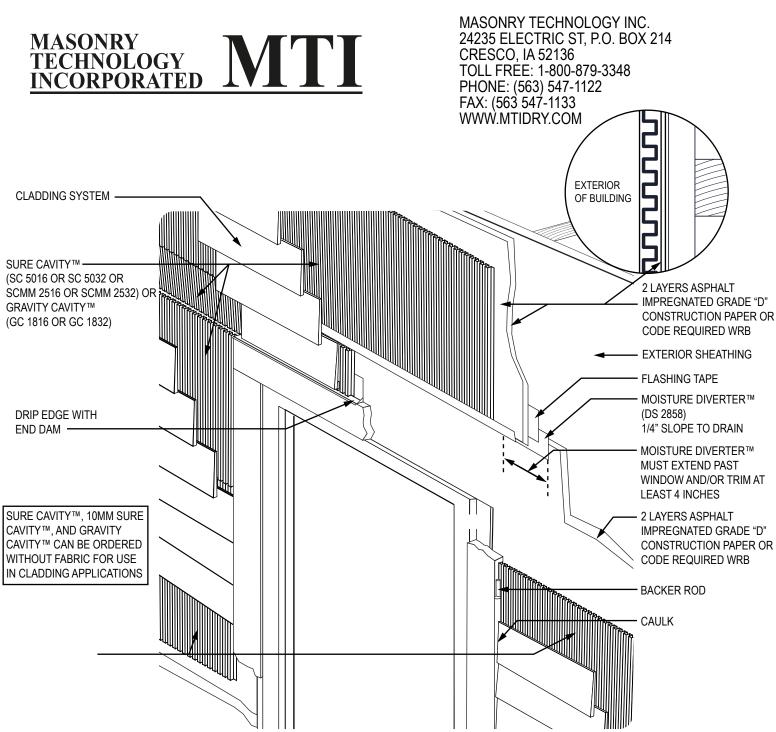

## CLADDING TO WINDOW WITH MOISTURE DIVERTER™ INSTALLATION - PERSPECTIVE VIEW AT TOP OF WINDOW

SURE CAVITY™ (SC 5016 OR SC 5032) OR 10MM SURE CAVITY™ (SCMM 2516 OR SCMM 2532) OR GRAVITY CAVITY™ (GC 1816 OR GC 1832) AND MOISTURE DIVERTER™ (DS 2858)