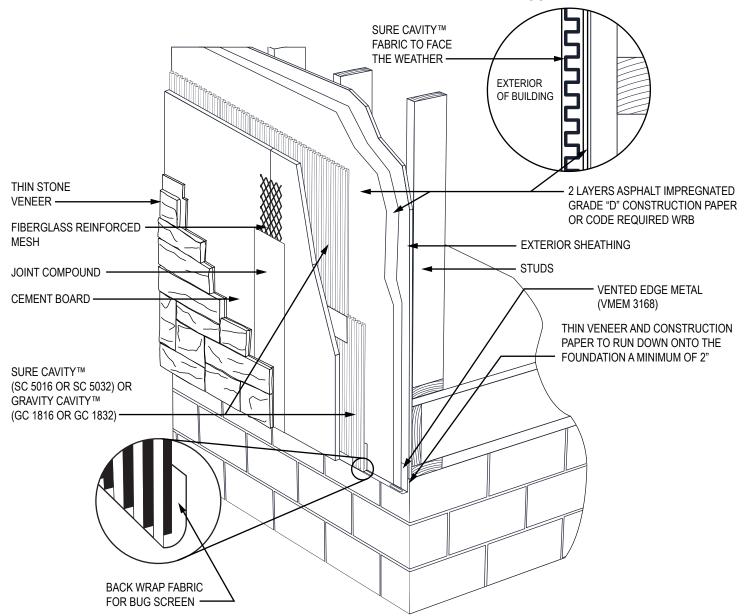

## THIN STONE VENEER INSTALLATION ON CEMENT BOARD WITH VENTED EDGE METAL™

SURE CAVITY™ (SC 5016 OR SC 5032) OR GRAVITY CAVITY™ (GC 1816 OR GC 1832) AND VENTED EDGE METAL™ (VMEM 3168)

MTI CAD drawings are created from sources deemed to be reliable. However, MTI does not quarantee the accuracy or completeness of any information, nor shall be held responsible for any errors, omissions, or damages arising out of the use of this information. These drawings are created with the understanding that MTI is providing information but is not attempting to render engineering or other professional service. If such services are required, the assistance of an appropriate profession should be sought. Use MTI materials in strict conformance with local building codes and regulations. Consult local code/code officials prior to installation. It is the buyer's responsibility to ensure that MTI materials are used in strict conformance with local building codes and regulations. 01TR02WD005 CÓPYRIGHT © MASONRY TECHNOLOGY INCORPORATED. 2/17/11. ALL RIGHTS RESERVED