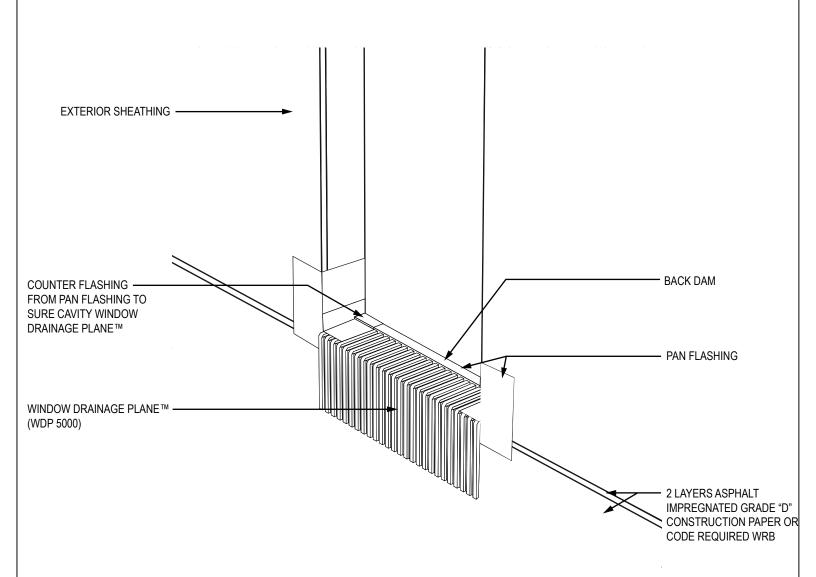

## WINDOW DRAINAGE PLANE INSTALLATION WITH BACK DAM- BOTTOM DETAIL WINDOW DRAINAGE PLANE™ (WDP 5000)

MTI CAD drawings are created from sources deemed to be reliable. However, MTI does not guarantee the accuracy or completeness of any information, nor shall be held responsible for any errors, omissions, or damages arising out of the use of this information. These drawings are created with the understanding that MTI is providing information but is not attempting to render engineering or other professional service. If such services are required, the assistance of an appropriate profession should be sought. Use MTI materials in strict conformance with local building codes and regulations. Consult local code/code officials prior to installation. It is the buyer's responsibility to ensure that MTI materials are used in strict conformance with local building codes and regulations.