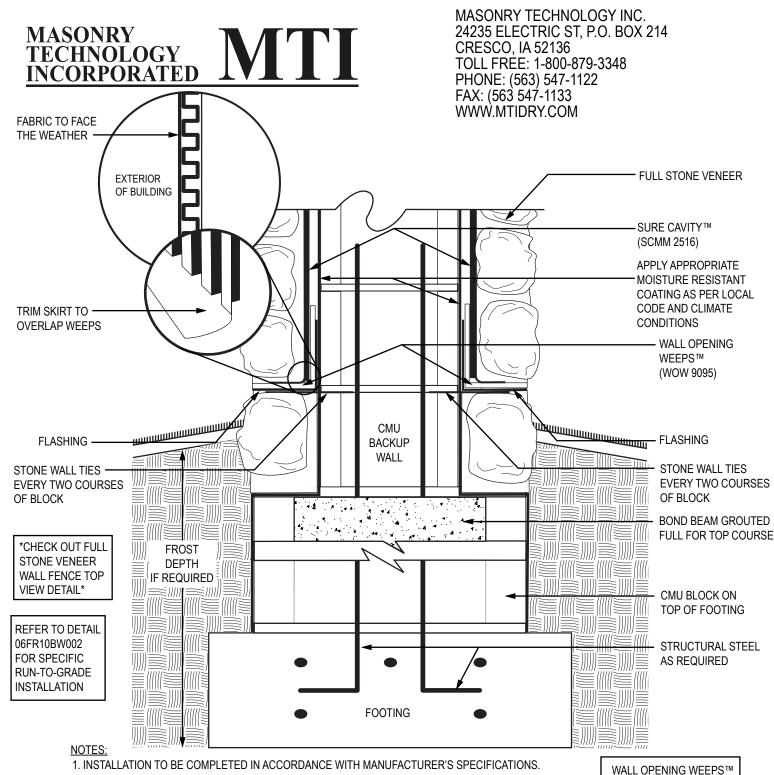

- 1. INSTALLATION TO BE COMPLETED IN ACCORDANCE WITH MANUFACTURER'S SPECIFICATIONS.
- 2. DO NOT SCALE DRAWINGS
- 3. CONTRACTORS NOTE: FOR PRODUCT AND COMPANY INFORMATION VISIT WWW.MTIDRY.COM

FULL STONE VENEER WALL FENCE **BOTTOM SIDE VIEW** 

10MM SURE CAVITY™ (SCMM 2516) AND WALL OPENING WEEPS™ (WOW 9095)

MTI CAD drawings are created from sources deemed to be reliable. However, MTI does not guarantee the accuracy or completeness of any information, nor shall be held responsible for any errors, omissions, or damages arising out of the use of this information. These drawings are created with the understanding that MTI is providing information but is not attempting to render engineering or other professional service. If such services are required, the assistance of an appropriate profession should be sought. Use MTI materials in strict conformance with local building codes and regulations. Consult local code/code officials prior to installation. It is the buyer's responsibility to ensure that MTI materials are used in strict conformance with local building codes and regulations. CÓPYRIGHT © MASONRY TECHNOLOGY INCORPORATED. 2/17/11. ALL RIGHTS RESERVED