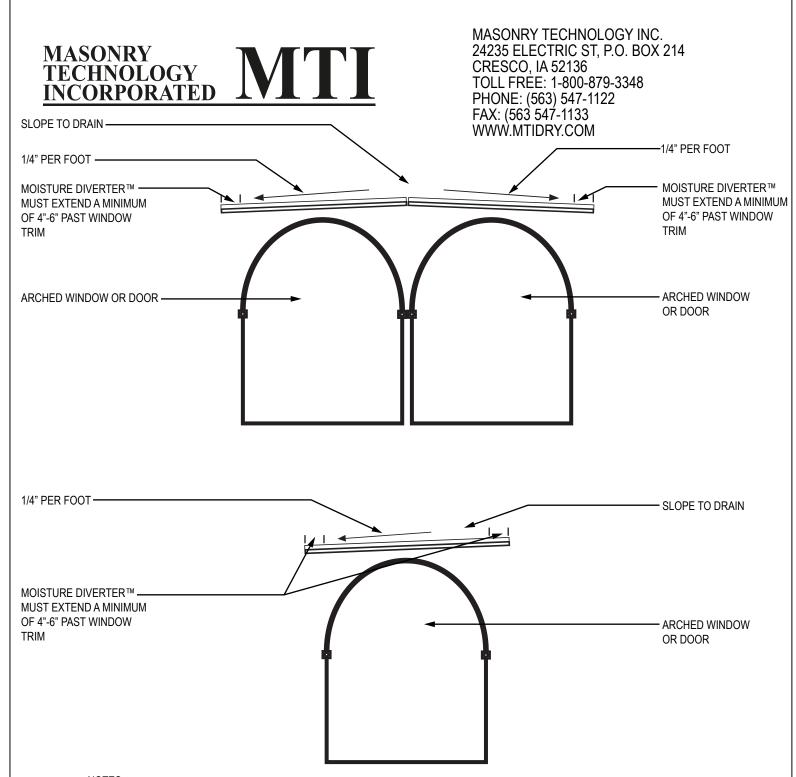

## NOTES:

- 1. INSTALLATION TO BE COMPLETED IN ACCORDANCE WITH MANUFACTURER'S SPECIFICATIONS.
- 2. DO NOT SCALE DRAWINGS
- 3. CONTRACTORS NOTE: FOR PRODUCT AND COMPANY INFORMATION VISIT WWW.MTIDRY.COM

## MASONRY TECHNOLOGY INC. MOISTURE DIVERTER™

MOISTURE DIVERTER™ (DS 2858)

MTI CAD drawings are created from sources deemed to be reliable. However, MTI does not guarantee the accuracy or completeness of any information, nor shall be held responsible for any errors, omissions, or damages arising out of the use of this information. These drawings are created with the understanding that MTI is providing information but is not attempting to render engineering or other professional service. If such services are required, the assistance of an appropriate profession should be sought. Use MTI materials in strict conformance with local building codes and regulations. Consult local code/code officials prior to installation. It is the buyer's responsibility to ensure that MTI materials are used in strict conformance with local building codes and regulations.