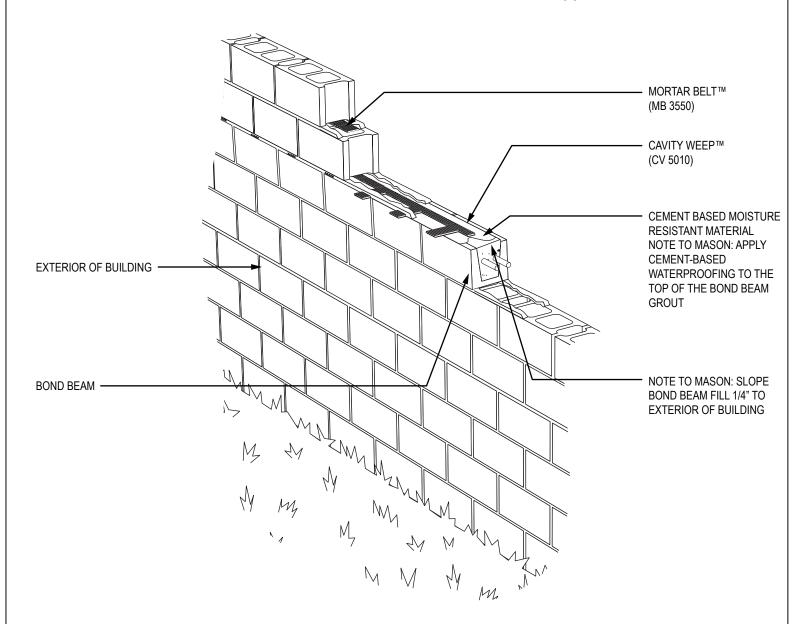

## BOND BEAM SINGLE WYTHE WALL

CAVITY WEEP™ (CV 5010) AND MORTAR BELT™ (MB 3550)

MTI CAD drawings are created from sources deemed to be reliable. However, MTI does not guarantee the accuracy or completeness of any information, nor shall be held responsible for any errors, omissions, or damages arising out of the use of this information. These drawings are created with the understanding that MTI is providing information but is not attempting to render engineering or other professional service. If such services are required, the assistance of an appropriate profession should be sought. Use MTI materials in strict conformance with local building codes and regulations. Consult local code/code officials prior to installation. It is the buyer's responsibility to ensure that MTI materials are used in strict conformance with local building codes and regulations.