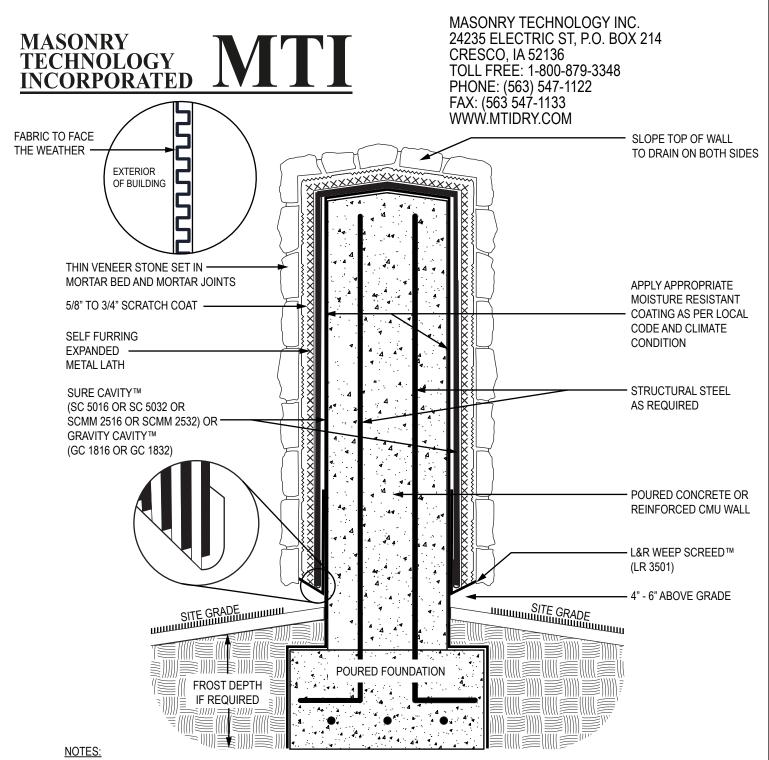

- 1. INSTALLATION TO BE COMPLETED IN ACCORDANCE WITH MANUFACTURER'S SPECIFICATIONS.
- 2. DO NOT SCALE DRAWINGS
- 3. CONTRACTORS NOTE: FOR PRODUCT AND COMPANY INFORMATION VISIT WWW.MTIDRY.COM

## THIN VENEER STONE WALL FENCE POURED INSTALLATION - FULL END VIEW

SURE CAVITY™ (SC 5016 OR SC 5032) OR 10MM SURE CAVITY™ (SCMM 2516 OR SCMM 2532) OR GRAVITY CAVITY™ (GC 1816 OR GC 1832) AND L&R WEEP SCREED (LR 3501)