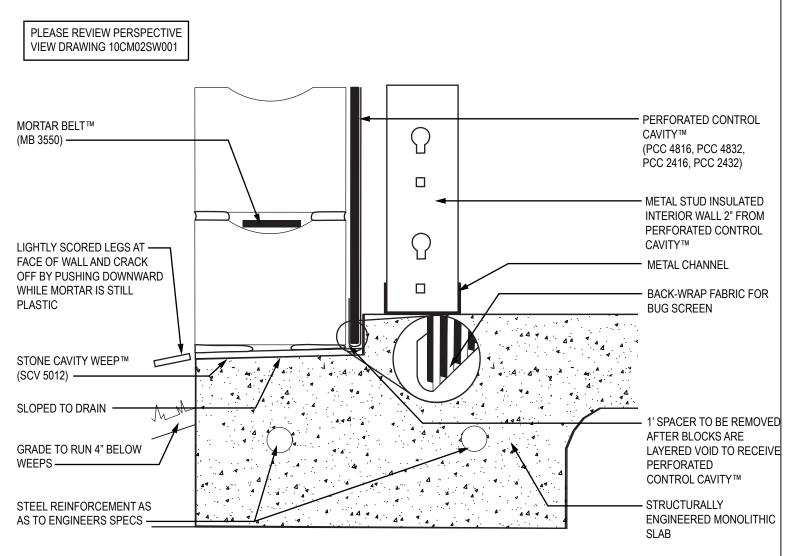

## STRUCTURAL SLAB ON GRADE WITH FORMED BRICK LEDGE - $\searrow$ SIDE VIEW WITH METAL STUD INSULATED INTERIOR WALL

STONE CAVITY WEEP™ (SCV 5012), PERFORATED CONTROL CAVITY™ (PCC 4816, PCC 4832), 10MM PERFORATED CONTROL CAVITY™ (PCC 2416, PCC 2432), AND MORTAR BELT™ (MB 3550)