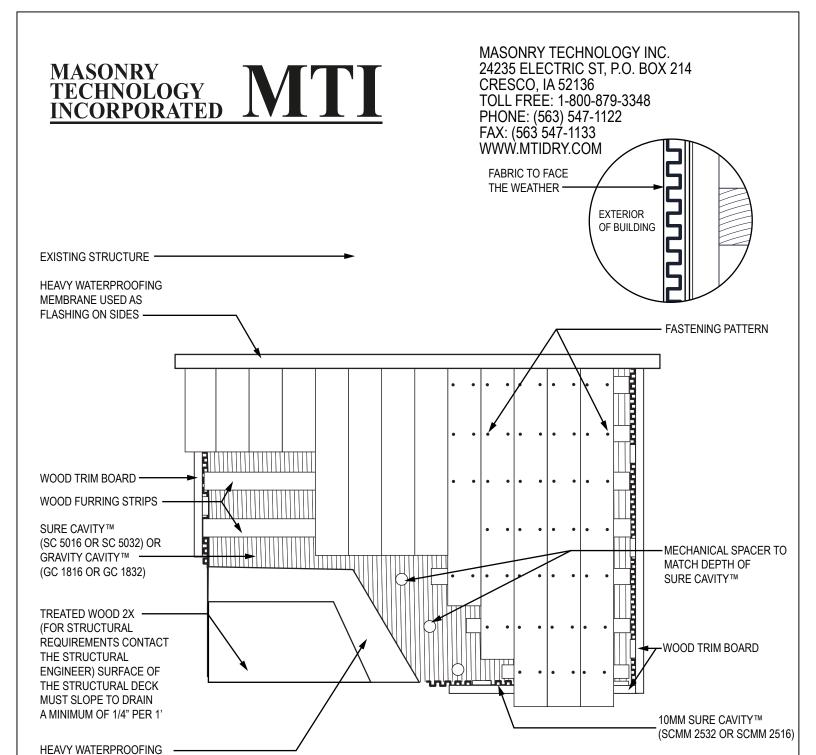

## EDGE OF VERANDA WOOD DECKING TO THIN STONE TRANSITION DETAIL - TOP-DOWN VIEW

SURE CAVITY™ (SC 5016 OR SC 5032) OR 10MM SURE CAVITY™ (SCMM 2516 OR SCMM 2532) OR GRAVITY CAVITY™ (GC 1816 OR GC 1832)

MTI CAD drawings are created from sources deemed to be reliable. However, MTI does not guarantee the accuracy or completeness of any information, nor shall be held responsible for any errors, omissions, or damages arising out of the use of this information. These drawings are created with the understanding that MTI is providing information but is not attempting to render engineering or other professional service. If such services are required, the assistance of an appropriate profession should be sought. Use MTI materials in strict conformance with local building codes and regulations. Consult local code/code officials prior to installation. It is the buyer's responsibility to ensure that MTI materials are used in strict conformance with local building codes and regulations.