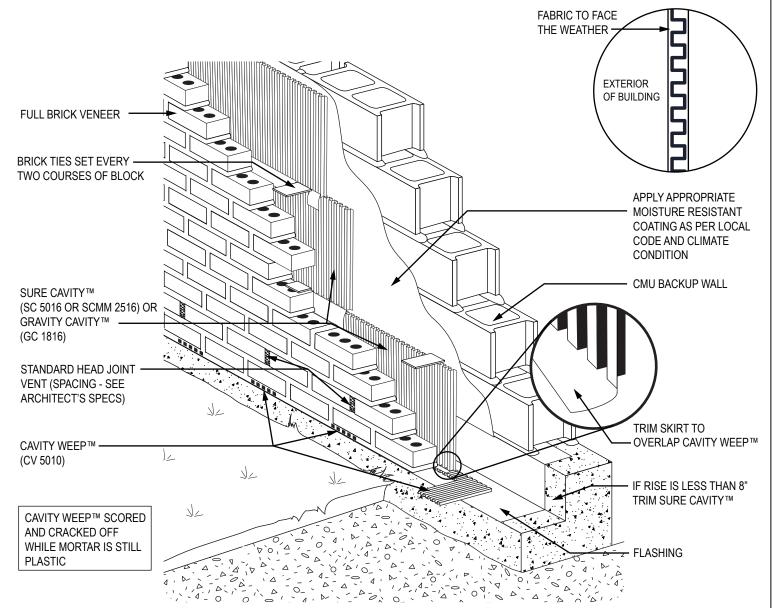

## BRICK CAVITY VENEER ON BLOCK BACKUP CAVITIES LESS THAN 1 1/2" OF REMAINING AIRSPACE

SURE CAVITY™ (SC 5016) OR 10MM SURE CAVITY™ (SCMM 2516) OR GRAVITY CAVITY™ (GC 1816) AND CAVITY WEEP™ (CV 5010)

MTI CAD drawings are created from sources deemed to be reliable. However, MTI does not quarantee the accuracy or completeness of any information, nor shall be held responsible for any errors, omissions, or damages arising out of the use of this information. These drawings are created with the understanding that MTI is providing information but is not attempting to render engineering or other professional service. If such services are required, the assistance of an appropriate profession should be sought. Use MTI materials in strict conformance with local building codes and regulations. Consult local code/code officials prior to installation. It is the buyer's responsibility to ensure that MTI materials are used in strict conformance with local building codes and regulations. 05FB02BW005 COPYRIGHT © MASONRY TECHNOLOGY INCORPORATED, 2/17/11, ALL RIGHTS RESERVED