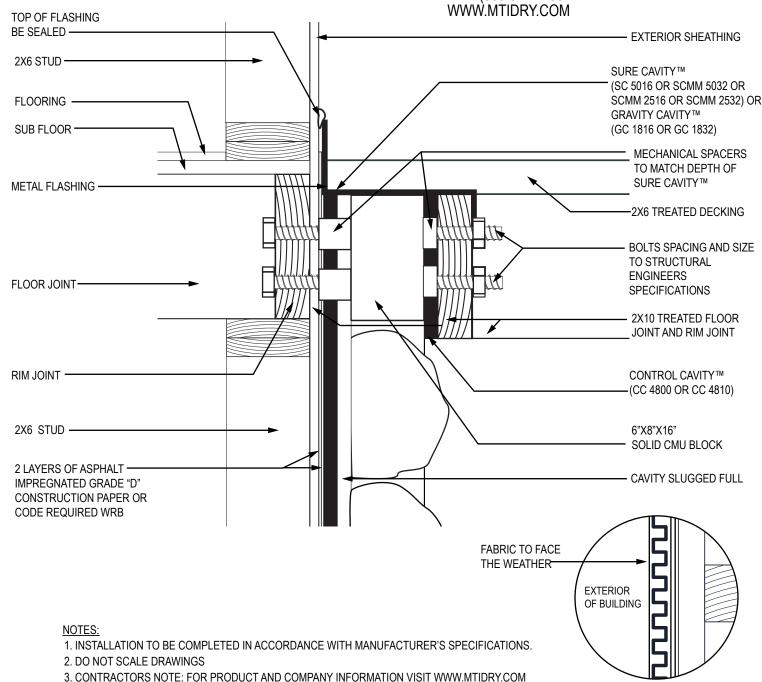

## WOOD DECK ON TREATED WOOD BASE RIM JOIST ATTACHMENT DETAIL WITH FULL STONE VENEER

SURE CAVITY™ (SC 5016 OR SC 5032) OR 10MM SURE CAVITY™ (SCMM 2516 OR SCMM 2532) OR GRAVITY CAVITY™ (GC 1816 OR GC 1832) AND CONTROL CAVITY™ (CC 4800) OR 10MM CONTROL CAVITY™ (CC 4810)