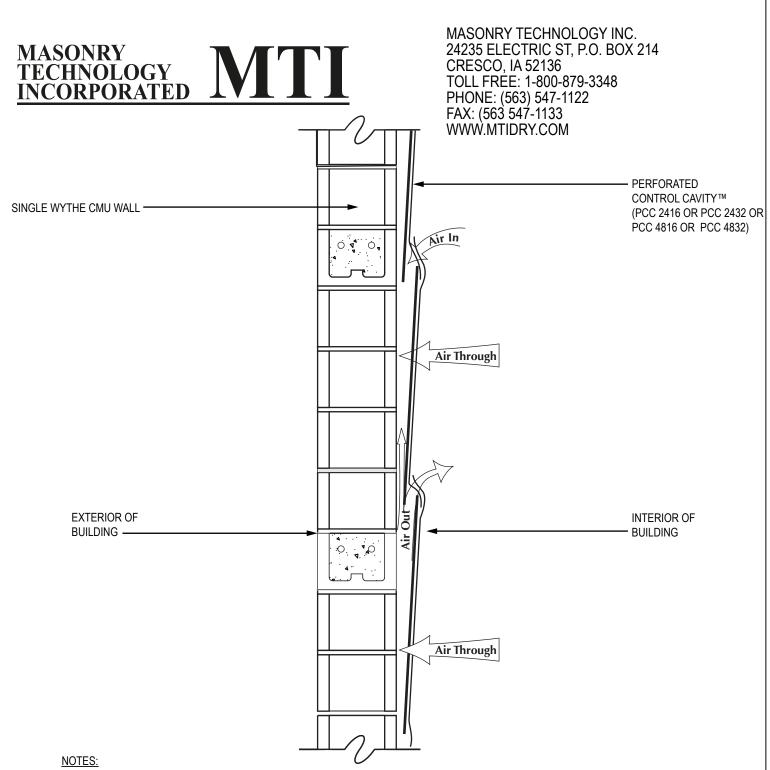

- 1. INSTALLATION TO BE COMPLETED IN ACCORDANCE WITH MANUFACTURER'S SPECIFICATIONS.
- 2. DO NOT SCALE DRAWINGS
- 3. CONTRACTORS NOTE: FOR PRODUCT AND COMPANY INFORMATION VISIT WWW.MTIDRY.COM

## LAPPING DETAIL FOR SINGLE WYTHE INTERIOR DRAINAGE SYSTEM SIDE VIEW

PERFORATED CONTROL CAVITY™ (PCC 4816 OR PCC 4832) OR 10MM PERFORATED CONTROL CAVITY™ (PCC 2416 OR PCC 2432)

MTI CAD drawings are created from sources deemed to be reliable. However, MTI does not guarantee the accuracy or completeness of any information, nor shall be held responsible for any errors, omissions, or damages arising out of the use of this information. These drawings are created with the understanding that MTI is providing information but is not attempting to render engineering or other professional service. If such services are required, the assistance of an appropriate profession should be sought. Use MTI materials in strict conformance with local building codes and regulations. Consult local code/code officials prior to installation. It is the buyer's responsibility to ensure that MTI materials are used in strict conformance with local building codes and regulations.