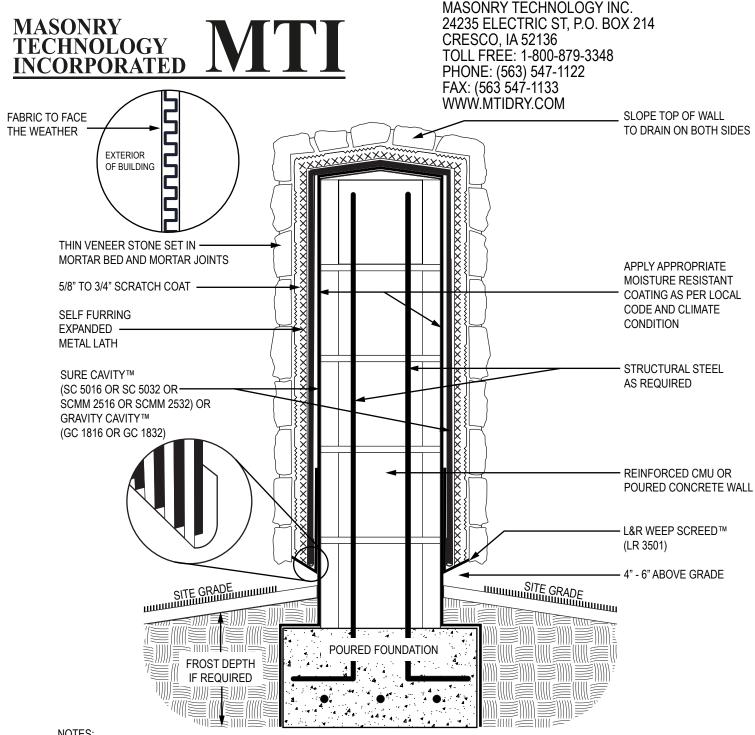

## THIN VENEER STONE WALL FENCE CMU INSTALLATION - FULL END VIEW

SURE CAVITY™ (SC 5016 OR SC 5032) OR 10MM SURE CAVITY™ (SCMM 2516 OR SCMM 2532) OR GRAVITY CAVITY™ (GC 1816 OR GC 1832) AND L&R WEEP SCREED (LR 3501)

- 1. INSTALLATION TO BE COMPLETED IN ACCORDANCE WITH MANUFACTURER'S SPECIFICATIONS.
- 2. DO NOT SCALE DRAWINGS
- 3. CONTRACTORS NOTE: FOR PRODUCT AND COMPANY INFORMATION VISIT WWW.MTIDRY.COM