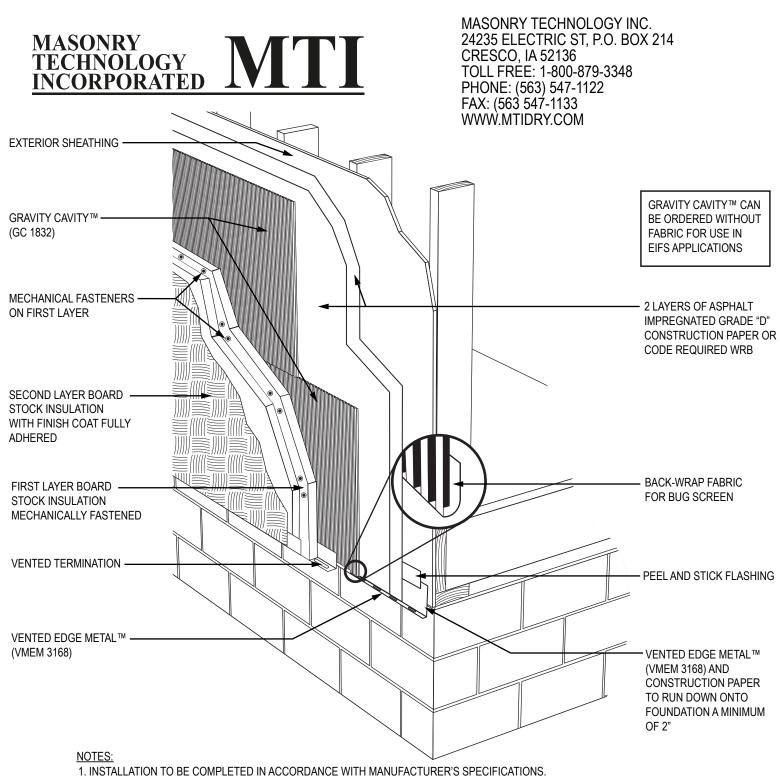

## EIFS SYSTEM AT BOTTOM OF WALL INSTALLATION

VENTED EDGE METAL™ (VMEM 3168) AND GRAVITY CAVITY™ (GC 1832)

MTI CAD drawings are created from sources deemed to be reliable. However, MTI does not quarantee the accuracy or completeness of any information, nor shall be held responsible for any errors, omissions, or damages arising out of the use of this information. These drawings are created with the understanding that MTI is providing information but is not attempting to render engineering or other professional service. If such services are required, the assistance of an appropriate profession should be sought. Use MTI materials in strict conformance with local building codes and regulations. Consult local code/code officials prior to installation. It is the buyer's responsibility to ensure that MTI materials are used in strict conformance with local building codes and regulations.