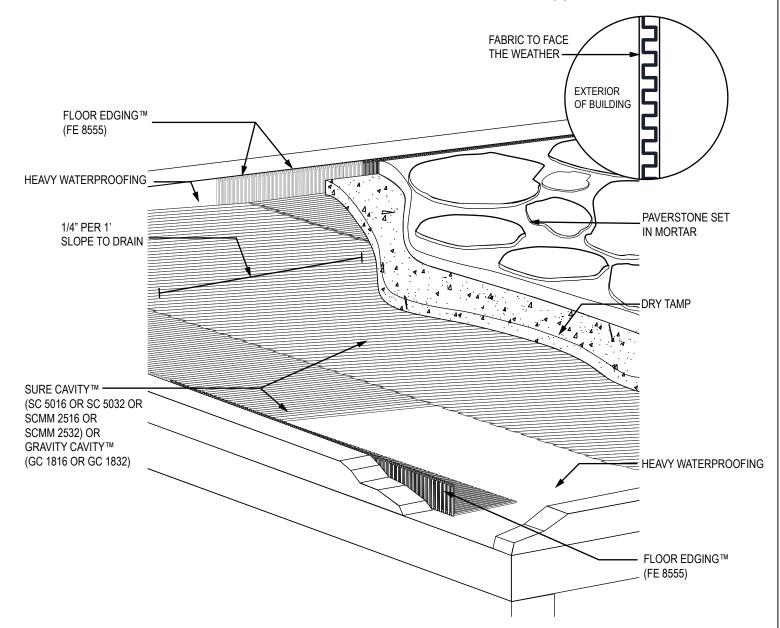

## PAVER STONE OVER CONCRETE VERANDA

SURE CAVITY™ (SC 5016 OR SC 5032) OR 10MM SURE CAVITY™ (SCMM 2516 OR SCMM 2532) OR GRAVITY CAVITY™ (GC 1816 OR GC 1832) AND FLOOR EDGING™ (FE 8555)

MTI CAD drawings are created from sources deemed to be reliable. However, MTI does not quarantee the accuracy or completeness of any information, nor shall be held responsible for any errors, omissions, or damages arising out of the use of this information. These drawings are created with the understanding that MTI is providing information but is not attempting to render engineering or other professional service. If such services are required, the assistance of an appropriate profession should be sought. Use MTI materials in strict conformance with local building codes and regulations. Consult local code/code officials prior to installation. It is the buyer's responsibility to ensure that MTI materials are used in strict conformance with local building codes and regulations.