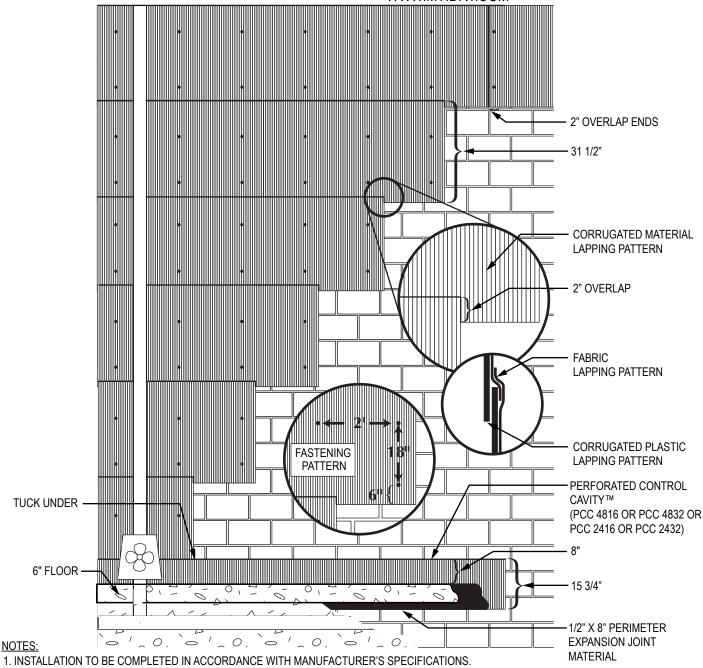

## LAPPING AND FASTENING DETAIL FOR SINGLE WYTHE INTERIOR DRAINAGE

PERFORATED CONTROL CAVITY™ (PCC 4816 OR PCC 4832) OR 10MM PERFORATED CONTROL CAVITY™ (PCC 2416 OR PCC 2432)

MTI CAD drawings are created from sources deemed to be reliable. However, MTI does not guarantee the accuracy or completeness of any information, nor shall be held responsible for any errors, omissions, or damages arising out of the use of this information. These drawings are created with the understanding that MTI is providing information but is not attempting to render engineering or other professional service. If such services are required, the assistance of an appropriate profession should be sought. Use MTI materials in strict conformance with local building codes and regulations. Consult local code/code officials prior to installation. It is the buyer's responsibility to ensure that MTI materials are used in strict conformance with local building codes and regulations. COPYRIGHT © MASONRY TECHNOLOGY INCORPORATED, 2/17/11, ALL RIGHTS RESERVED 10IN12SW001