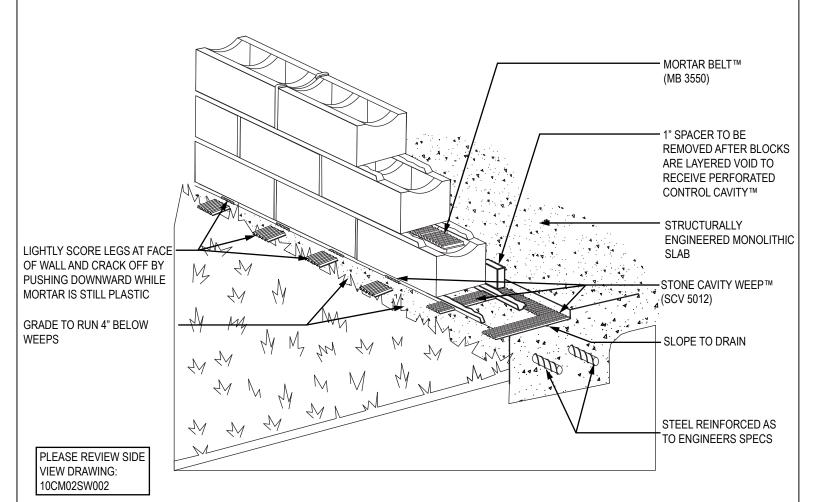

## STRUCTURAL SLAB ON GRADE WITH FORMED BRICK LEDGE- PERSPECTIVE VIEW

PERFORATED CONTROL CAVITY™ (PCC 4816 OR PCC 4832) OR 10MM PERFORATED CONTROL CAVITY™ (PCC 2416 OR PCC 2432) AND STONE CAVITY WEEP™ (SCV 5012) AND MORTAR BELT™ (MB 3550)