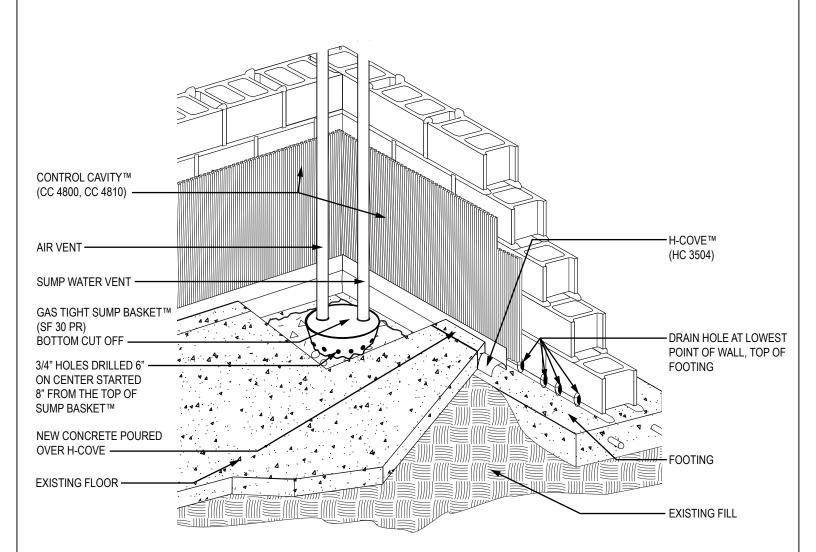

## H-COVE RETROFIT INSTALLATION WITH GAS TIGHT SUMP BASKET

CONTROL CAVITY™ (CC 4800), 10MM CONTROL CAVITY™ (CC 4810), H-COVE™ (HC 3504), AND GAS TIGHT SUMP BASKET™ (SF 30 PR)

MTI CAD drawings are created from sources deemed to be reliable. However, MTI does not guarantee the accuracy or completeness of any information, nor shall be held responsible for any errors, omissions, or damages arising out of the use of this information. These drawings are created with the understanding that MTI is providing information but is not attempting to render engineering or other professional service. If such services are required, the assistance of an appropriate profession should be sought. Use MTI materials in strict conformance with local building codes and regulations. Consult local code/code officials prior to installation. It is the buyer's responsibility to ensure that MTI materials are used in strict conformance with local building codes and regulations. COPYRIGHT © MASONRY TECHNOLOGY INCORPORATED. 2/17/11. ALL RIGHTS RESERVED