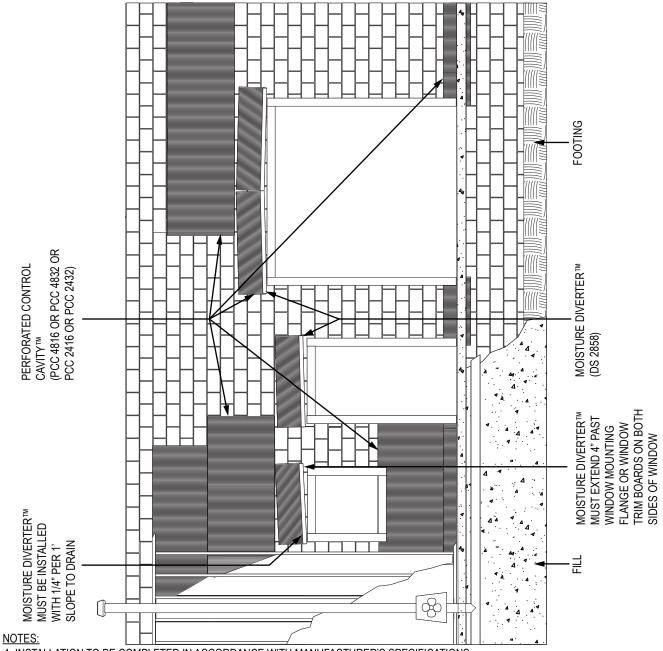

## INTERIOR DRAINAGE SYSTEM FOR SINGLE WYTHE CMU OR JUMBO BRICK WALL PERFORATED CONTROL CAVITY™ (PCC 4816 OR PCC 4832) OR 10MM PERFORATED CONTROL CAVITY™ (PCC 2416 OR PCC 2432)

AND MOISTURE DIVERTER™ (DS 2858) MTI CAD drawings are created from sources deemed to be reliable. However, MTI does not guarantee the accuracy or completeness of any information, nor shall be held