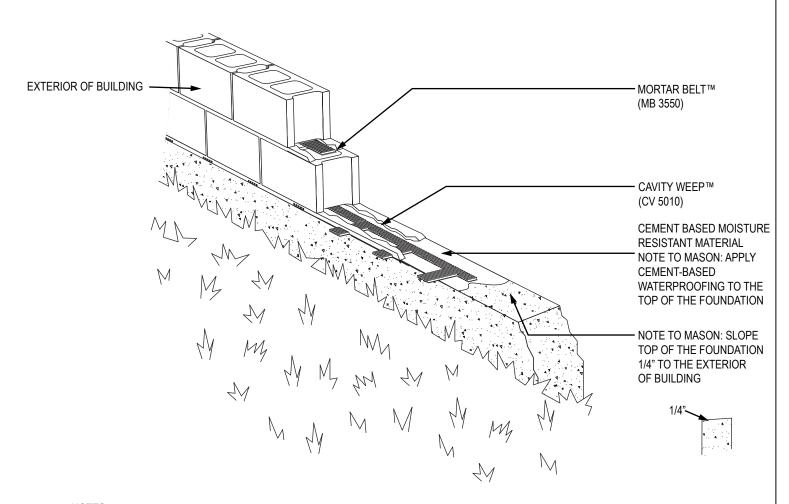

## POURED FOUNDATION WALL INSTALLATION WITH TOP OF CONCRETE STEM WALL SLOPE TO DRAIN

CAVITY WEEP™ (CV 5010) AND MORTAR BELT™ (MB 3550)

MTI CAD drawings are created from sources deemed to be reliable. However, MTI does not guarantee the accuracy or completeness of any information, nor shall be held responsible for any errors, omissions, or damages arising out of the use of this information. These drawings are created with the understanding that MTI is providing information but is not attempting to render engineering or other professional service. If such services are required, the assistance of an appropriate profession should be sought. Use MTI materials in strict conformance with local building codes and regulations. Consult local code/code officials prior to installation. It is the buyer's responsibility to ensure that MTI materials are used in strict conformance with local building codes and regulations.