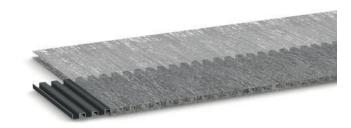

# Corrugated Lath Starter Strip<sup>™</sup> CLSS 2316

## Time Saving Starter Strip & Bug Screen

Corrugated Lath Starter Strip features an adhered fabric that lets water and air through while keeping bugs out. Can be doubled up to replace siding starter strip.