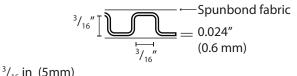

#### **Technical Information**

| Material<br>Description | High impact polystyrene sheets, 0.024<br>inch (0.6 mm) thick, formed with<br>corrugations with an adhered spun-bond<br>polypropylene fabric. |
|-------------------------|----------------------------------------------------------------------------------------------------------------------------------------------|
| UV Exposure             | Accelerated UV testing<br>(ASTM G 154)                                                                                                       |
| Fungi<br>Resistance     | Does not support fungal growth<br>(ASTM C 1338)                                                                                              |

### **Corrugated Lath Starter Strip CLSS 2316**

2

Depth (drainage gap)

| Deptil (alaliage gap) | 7 <sub>16</sub> m (Smm) |  |
|-----------------------|-------------------------|--|
| Roll                  | 25 ft                   |  |
| Box                   | 600 ft / 24 rolls       |  |
| Pallet                | 12,000 ft               |  |
|                       |                         |  |