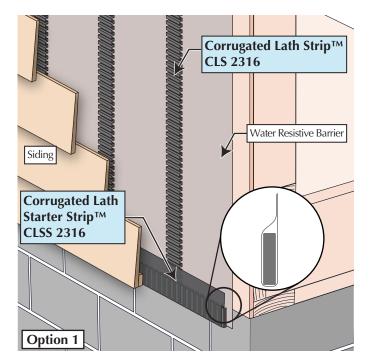

## **The MTI Advantage**

- ☑ Integrated Bug Screen
- ❷ High Compressive Strength

The Starter Strip creates a bug screen at the base of the wall around its <sup>3</sup>/<sub>16</sub>" air gap

Corrugated Lath Starter Strip terminates the ventilated

rainscreen air gap with a bug screen

Starter Strip doubled up to replace the siding starter strip.

Detail Drawings · BIM · Free Consultation · Videos info@mtidry.com 800-879-3348 MTIdry.com

June 2019

Corrugated Lath Strip™

Water Resistive Barrier

Two Strips Used to Create Siding Starter Strip

CLS 2316