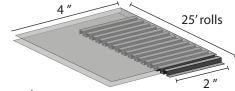

### **Corrugated Lath Starter Strip CLSS 2316**

2

Depth (drainage gap)

| Deptil (alaliage gap) | 7 <sub>16</sub> m (Smm) |  |
|-----------------------|-------------------------|--|
| Roll                  | 25 ft                   |  |
| Box                   | 600 ft / 24 rolls       |  |
| Pallet                | 12,000 ft               |  |
|                       |                         |  |