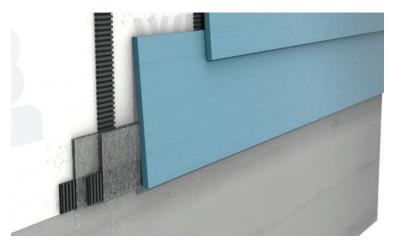

rainscreen air gap with a bug screen

Starter Strip doubled up to replace the siding starter strip.

Detail Drawings · BIM · Free Consultation · Videos info@mtidry.com 800-879-3348 MTIdry.com

June 2019

Corrugated Lath Strip™

Water Resistive Barrier

Two Strips Used to Create Siding Starter Strip

CLS 2316