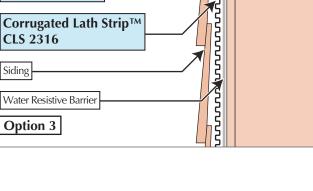

Water Resistive Barrier

Two Strips Used to Create Siding Starter Strip

CLS 2316

CLS 2316

Siding

Questions about application, installation or ordering? MTIdry.com/corrugated-lath-starter-strip

SONRY CHNOLOGY CORPORATED

June 2019