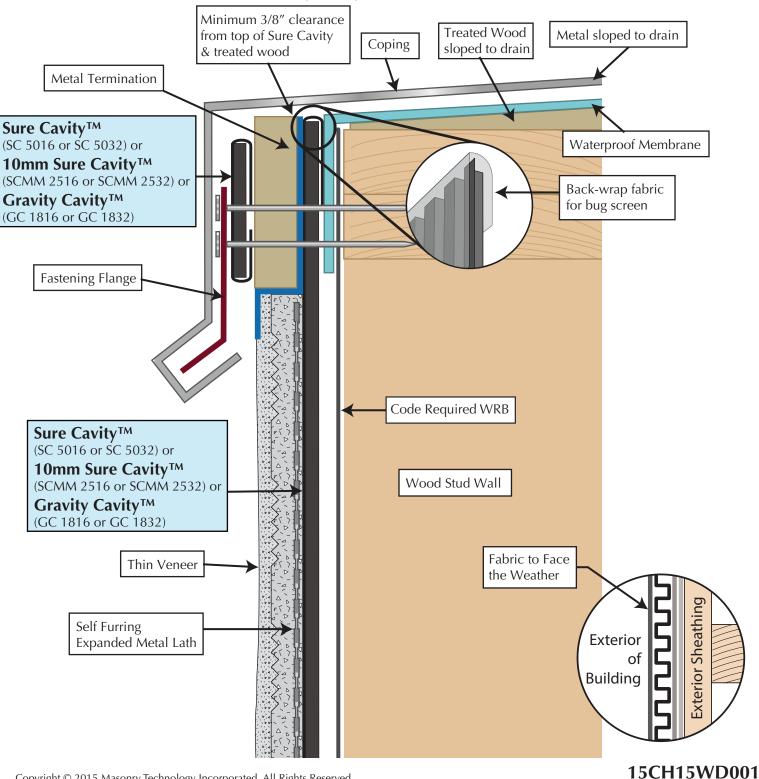

## Thin Veneer Installed on Framed Chimney with **Metal Chimney Cap**

Sure Cavity™ (SC 5016 or SC 5032) or 10mm Sure Cavity™ (SCMM 2516 or SCMM 2532) or **Gravity Cavity™** (GC 1816 or GC 1832)

Copyright © 2015 Masonry Technology Incorporated, All Rights Reserved.