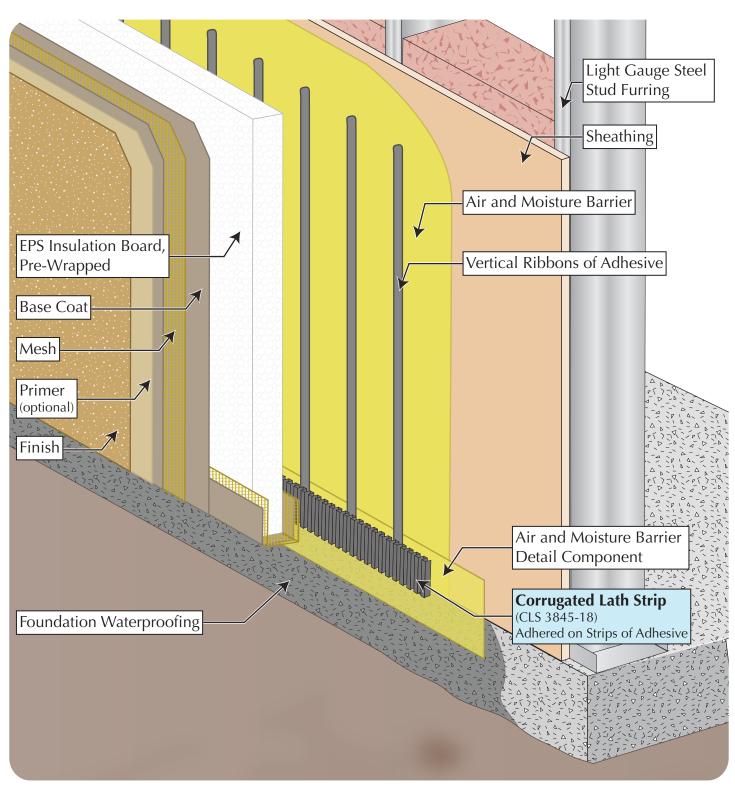

## **EIFS Termination at Grade with Drainage Strip**

**Corrugated Lath Strip**<sup>TM</sup> (CLS 3845-18)

Copyright  $\ensuremath{\mathbb{C}}$  2018 Masonry Technology Incorporated, All Rights Reserved.