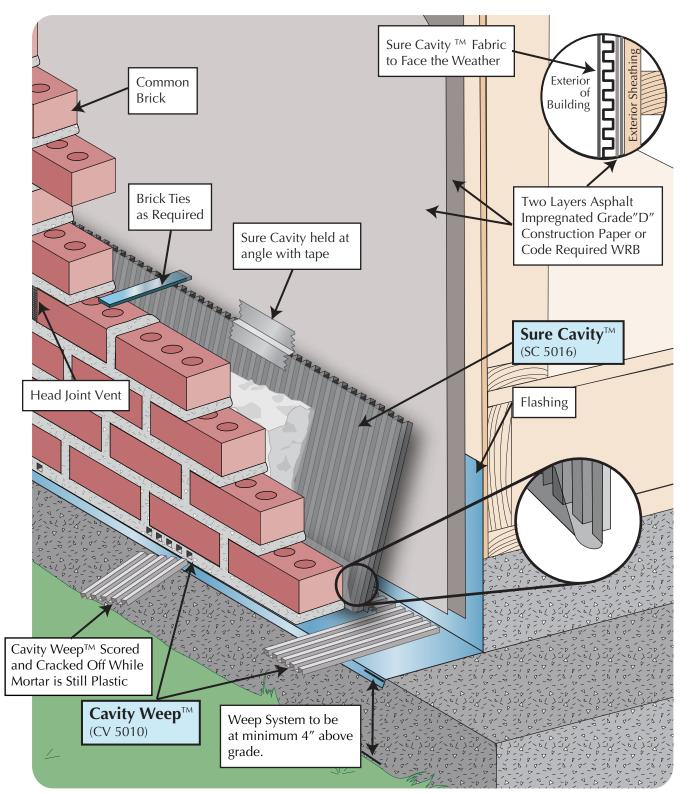

## Bottom of Brick Veneer Cavity Mortar Control Sure Cavity<sup>TM</sup> (SC 5016) and Cavity Weep<sup>TM</sup> (CV 5010)

Copyright © Masonry Technology Incorporated, 2016, All Rights Reserved.