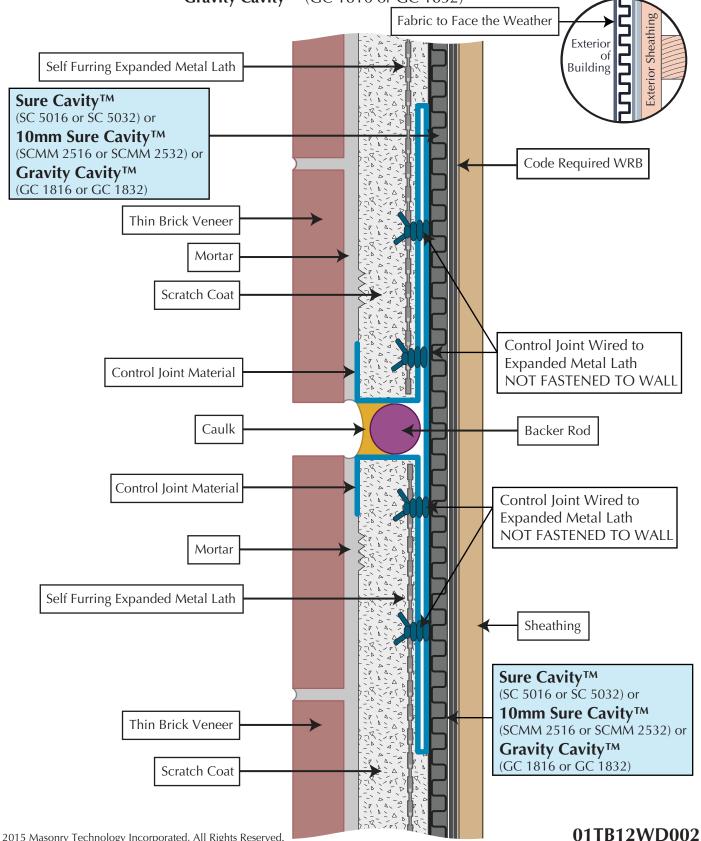

## Vertical Control Joint for Thin Brick in Mortar Bed **Top-Down View**

Sure Cavity<sup>™</sup> (SC 5016 or SC 5032) or 10mm Sure Cavity<sup>™</sup> (SCMM 2516 or SCMM 2532) or Gravity Cavity<sup>™</sup> (GC 1816 or GC 1832)