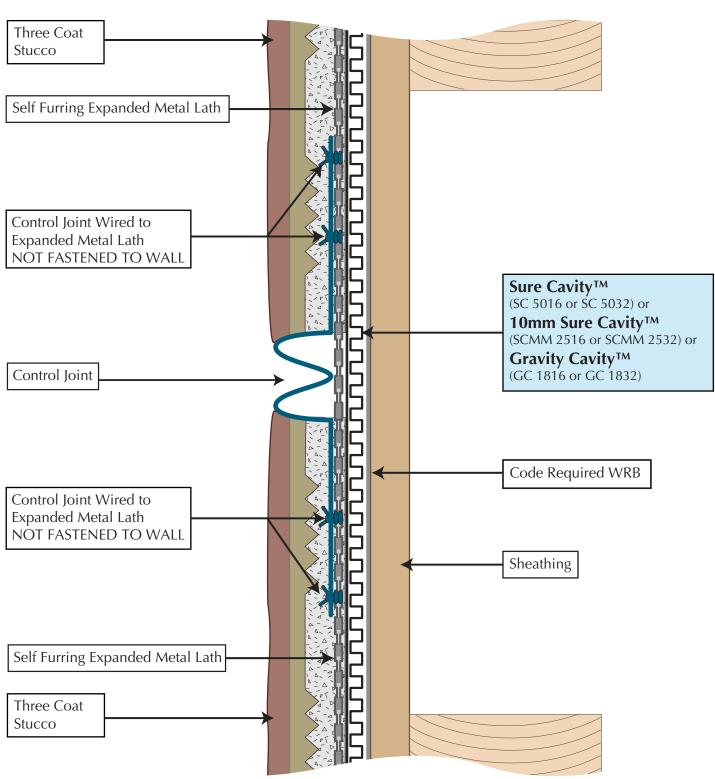

## **Vertical Control Joint in Three-Coat Stucco Installation**

Sure Cavity<sup>™</sup> (SC 5016 or SC 5032) or 10mm Sure Cavity<sup>™</sup> (SCMM 2516 or SCMM 2532) or Gravity Cavity<sup>™</sup> (GC 1816 or GC 1832)