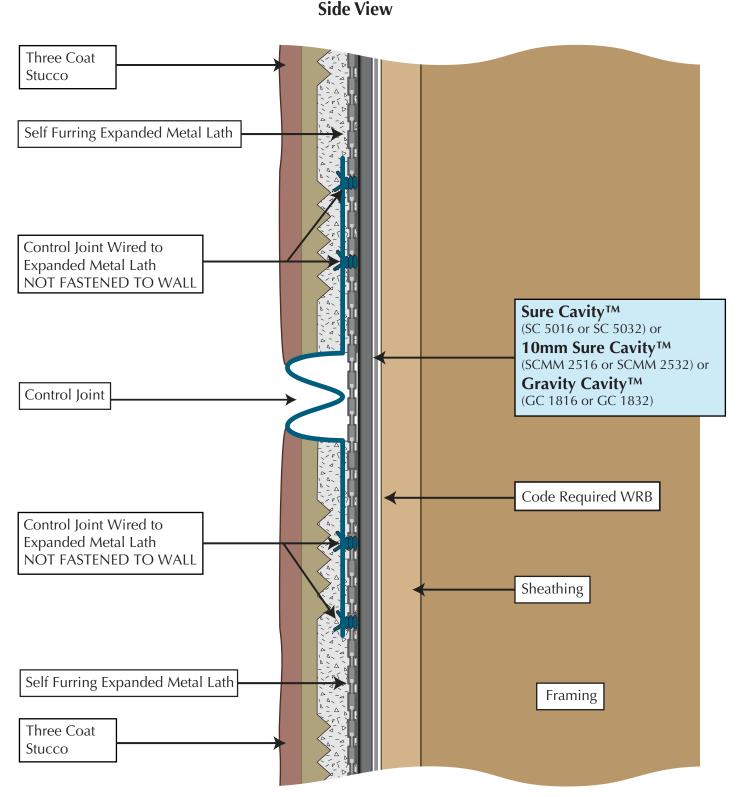

## Horizontal Control Joint in Three-Coat Stucco Installation

**Sure Cavity<sup>™</sup>** (SC 5016 or SC 5032) or **10mm Sure Cavity<sup>™</sup>** (SCMM 2516 or SCMM 2532) or **Gravity Cavity<sup>™</sup>** (GC 1816 or GC 1832)