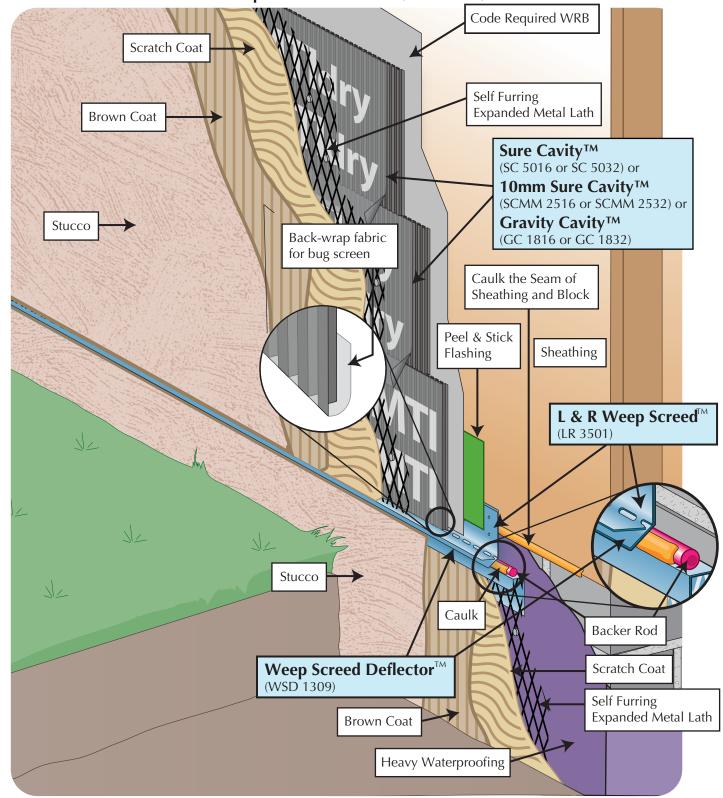

## Stucco Thin Veneer Run-to-Grade Waterproofing on Foundation Wall

Sure Cavity<sup>™</sup> (SC 5016 or SC 5032) or 10mm Sure Cavity<sup>™</sup> (SCMM 2516 or SCMM 2532) or Gravity Cavity<sup>™</sup> (GC1816 or GC 1832) and L & RWeep Screed<sup>™</sup> (LR 3501) and Weep Screed Deflector<sup>™</sup> (WSD 1309)