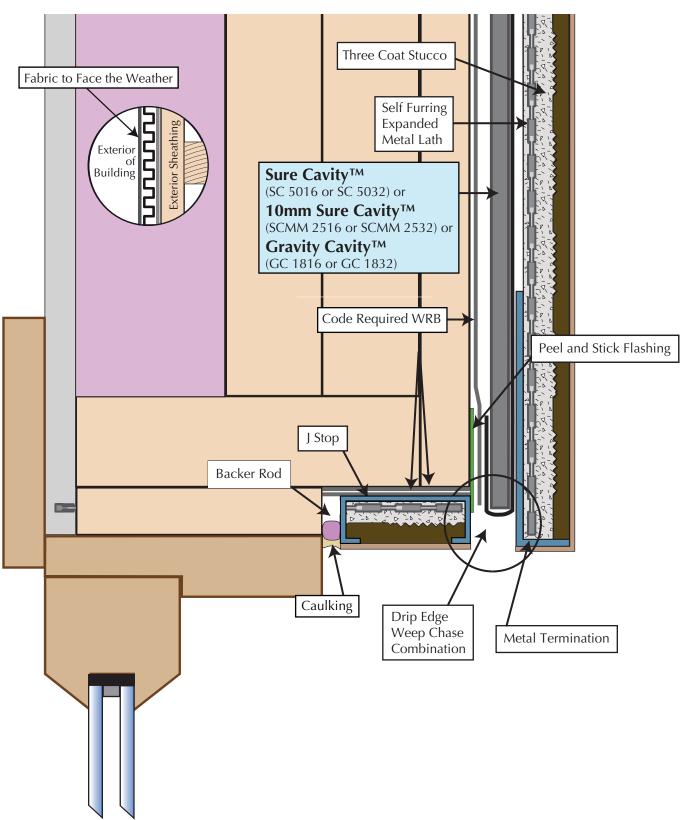

## **Head Detail at Stucco**

Sure Cavity<sup>™</sup> (SC 5016 or SC 5032) or **10mm Sure Cavity**<sup>™</sup> (SCMM 2516 or SCMM 2532) or Gravity Cavity<sup>™</sup> (GC 1816 or GC 1832)

Copyright © 2016 Masonry Technology Incorporated, All Rights Reserved.