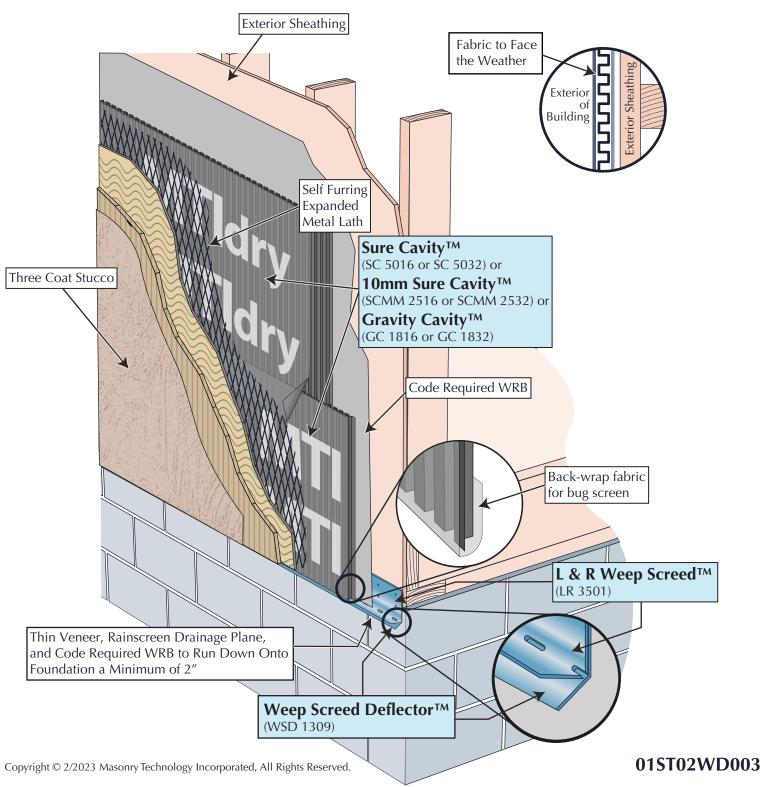

## Three Coat Stucco at Bottom of Wall With L & R Weep Screed<sup>TM</sup> and Weep Screed Deflector<sup>TM</sup>

Sure Cavity<sup>™</sup> (SC 5016 or SC 5032) or Gravity Cavity<sup>™</sup> (GC 1816 or GC 1832) or 10MM Sure Cavity<sup>™</sup> (SCMM 2516 or SCMM 2532) and L & R Weep Screed <sup>™</sup> (LR 3501) and Weep Screed Deflector<sup>™</sup> (WSD 1309)