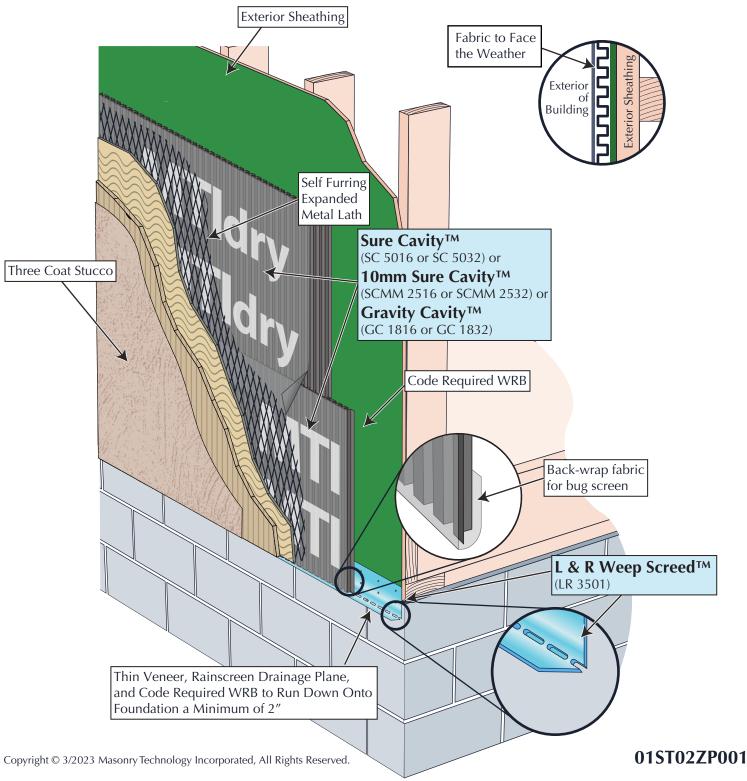

## Three Coat Stucco at Bottom of Zip System Wall With L & R Weep Screed™

Sure Cavity<sup>™</sup> (SC 5016 or SC 5032) or Gravity Cavity<sup>™</sup> (GC 1816 or GC 1832) or 10MM Sure Cavity<sup>™</sup> (SCMM 2516 or SCMM 2532) and L & R Weep Screed <sup>™</sup> (LR 3501)