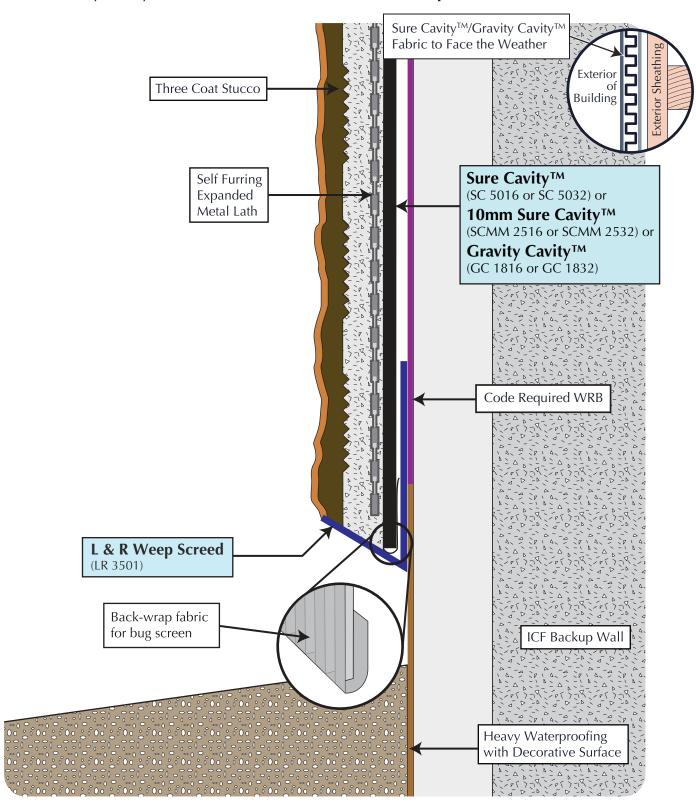

## Three Coat Stucco at Bottom of Wall With ICF Backup Wall

Sure Cavity<sup>TM</sup> (SC 5016 or SC 5032) or 10mm Sure Cavity<sup>TM</sup> (SCMM 2516 or SCMM 2532) or Gravity Cavity<sup>TM</sup> (GC 1816 or GC 5032) and L & R Weep Screed<sup>TM</sup> (LR 3501)